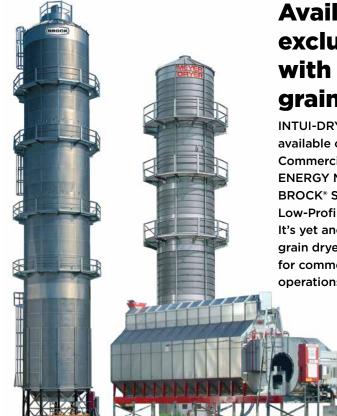

### Available exclusively with Brock grain dryers

INTUI-DRY Dryer Control is available on all BROCK<sup>®</sup> Commercial Tower Dryers, MEYER ENERGY MISER<sup>®</sup> Tower Dryers and BROCK<sup>®</sup> SUPERB ENERGY MISER<sup>®</sup> Low-Profile SQ Series Dryers. It's yet another reason that Brock grain dryers are the best choice for commercial and on-farm grain operations.