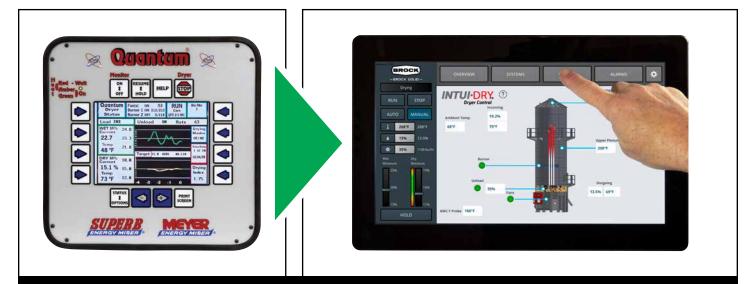

## Taking the best of Quantum<sup>®</sup> Control and making grain drying even better.

The mechanical components of grain dryers can last decades. But like any high-tech system, the software components are always changing and improving. That's why many owners of Brock grain dryers are upgrading to the INTUI-DRY® Dryer Control.

### **Easier to navigate**

An easy-to-use 15.6-inch touch-screen provides intuitive management of all aspects of dryer operation. Full color graphs outline both wet and dry moisture percentages, and track historical trends.

### **Manual control backup**

If the Quantum Control ever goes down, you may have to wait for a repair call to continue drying. INTUI-DRY Controls are backed up with a RELIA-DRY<sup>®</sup> panel mounted basic control system so you always have a way to keep working.