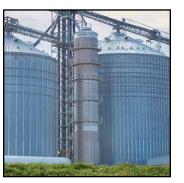

# Truegrain MOISTURE SENSOR SYSTEM\*

Grain dryers are only as accurate as their ability to measure moisture content and temperature. The problem with most existing drying systems is that grain flowing across horizontally mounted sensors creates inherent variability and measuring inaccuracies. That's why Brock created the TrueGrain<sup>™</sup> Moisture Sensor System\* — a more consistent and accurate way to direct grain flow and measure grain moisture.

### **Available** exclusively with Brock grain drvers

The TrueGrain Moisture Sensor System is only available on **BROCK®** Commercial Tower Dryers, **MEYER ENERGY MISER®** Tower **Dryers and BROCK® SUPERB ENERGY MISER® Low-Profile SQ** Series Dryers. It's yet another reason that Brock grain dryers are the best choice for commercial and on-farm grain operations.