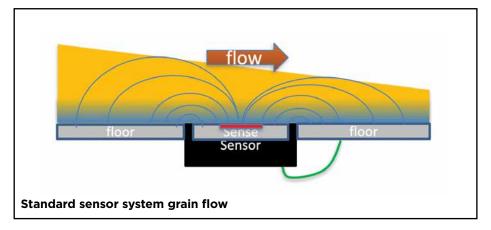

# Truegrain MOISTURE SENSOR SYSTEM\*

Grain dryers are only as accurate as their ability to measure moisture content and temperature. The problem with most existing drying systems is that grain flowing across horizontally mounted sensors creates inherent variability and measuring inaccuracies. That's why Brock created the TrueGrain<sup>™</sup> Moisture Sensor System\* — a more consistent and accurate way to direct grain flow and measure grain moisture.