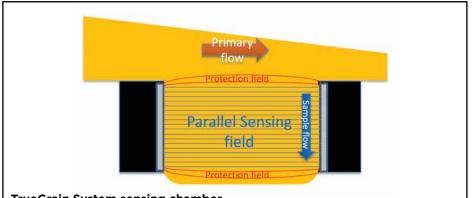

### Improving accuracy with Parallel Sensing Technology™

Grain passes through a parallel sensing field in a fixed vertical chamber that is isolated from factors such as buildup of grain fines, ambient temperature, condensation and electrical noise. The temperature probe is also located in this chamber for accurate measurements.

#### TrueGrain System sensing chamber

Safeguarding Your Grain<sup>®</sup> Since 1957