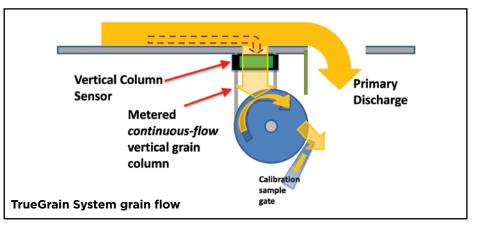

### Changing grain flow for consistent measurements

With the TrueGrain System, grain is metered through a vertical chamber at a constant speed that provides a uniform sensing area. This unique design prevents fines and condensation from accumulating which could distort measurements. The metering wheel also provides convenient access to grain samples for manually cross-checking moisture content.