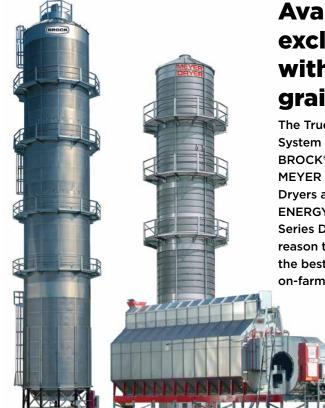

### **Available** exclusively with Brock grain drvers

The TrueGrain Moisture Sensor System is only available on **BROCK®** Commercial Tower Dryers, **MEYER ENERGY MISER®** Tower **Dryers and BROCK® SUPERB ENERGY MISER® Low-Profile SQ** Series Dryers. It's yet another reason that Brock grain dryers are the best choice for commercial and on-farm grain operations.