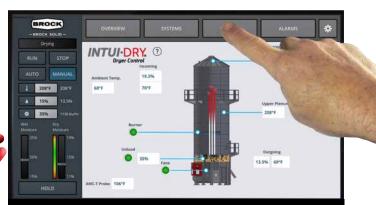

Visit **BrockINTUI-DRY.com** to see just how simple and intuitive it is to use the INTUI-DRY Dryer Control.

The **OVERVIEW** screen gives you a snapshot of dryer operation and performance. Its large, 15.6 inch touch screen provides user-friendly dryer setup and operation. Find what you are looking for quickly and easily.

- Check drying parameters in real time for diagnostic purposes.
- View dryer settings.
- Receive text alerts when a dryer alarm occurs.

**Tablet and Smartphone Displays** 