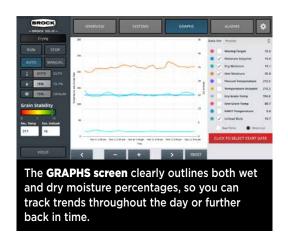

cing a grain crop, trust it to the best in grain storage, drying and conditioning products: Brock.

Brock Solid® is our guarantee of trusted reliability you can count on day in and day out. It's unmistakable quality, built to last year after year. And it's the same guarantee we founded the company on back in 1957.

Today, our dealers continue to uphold those standards, providing the superior service and support customers expect from Brock.

Brock Solid means you can depend on them and us. Times may change, but our solid values are stronger than ever.

For drying and storing grain, Brock continues to be the first choice for safeguarding grain. Brock Solid delivers. Always has, always will.



-BROCK SOLID®-



# Wet grain goes in. Dry grain comes out.



and control of main dryer systems.





### INTUI-DRY® Dryer Control

Brock's INTUI-DRY® Dryer Control is innovative. It's intuitive. It's mission control made simple. The INTUI-DRY Controller's proven drying algorithms and straight-forward controls take grain drying to the next level.

#### **Built from the ground up**

From the solid-state components to the all-new software system, Brock took a clean-slate approach to build one of the most reliable and intuitive dryer management systems. INTUI-DRY Control also has quick connectors and fewer components for easy maintenance.

#### **Easy connections**

It connects to your dryer with standard Ethernet cable. If your grain system already has PLC controls, INTUI-DRY Control can communicate with the PLC using industry-standard protocols.

## It's not rocket science. It's INTUI-D