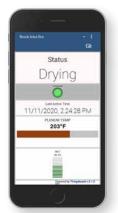

### Get 24/7 INTUI-DRY® Dryer Control Connectivity

asily connect with Brock's INTUI-DRY® Dryer Controller to remotely monitor and control your dryer. Web-based monitoring gives enhanced remote access through a personal computer, smartphone or tablet anytime, nearly anywhere.

- Check drying parameters in real time for diagnostic purposes.
- View dryer settings.
- Receive text alerts when a dryer alarm occurs.

**Tablet and Smartphone Displays** 