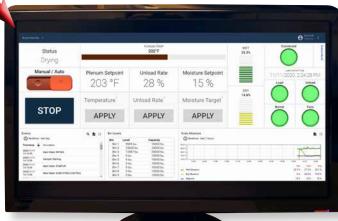

### Get 24/7 INTUI-DRY® Dryer Control Connectivity

asily connect with Brock's INTUI-DRY® Dryer Controller to remotely monitor and control your dryer. Web-based monitoring gives enhanced remote access through a personal computer, smartphone or tablet anytime, nearly anywhere.

- Check drying parameters in real time for diagnostic purposes.
- View dryer settings.
- Receive text alerts when a dryer alarm occurs.

**Tablet and Smartphone Displays** 

Web Browser Display