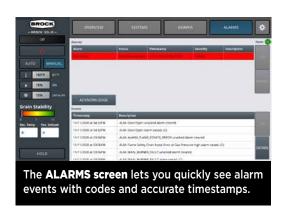

Visit **BrockINTUI-DRY.com** to see just how simple and intuitive it is to use the INTUI-DRY Dryer Control.

The **OVERVIEW** screen gives you a snapshot of dryer operation and performance. Its large, 15.6 inch touch screen provides user-friendly dryer setup and operation. Find what you are looking for quickly and easily.