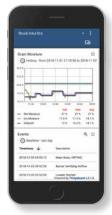

### Get 24/7 INTUI-DRY® Dryer Control Connectivity

asily connect with Brock's INTUI-DRY® Dryer Controller to remotely monitor and control your dryer. Web-based monitoring gives enhanced remote access through a personal computer, smartphone or tablet anytime, nearly anywhere.

- Check drying parameters in real time for diagnostic purposes.
- View dryer settings.
- Receive text alerts when a dryer alarm occurs.

**Tablet and Smartphone Displays** 