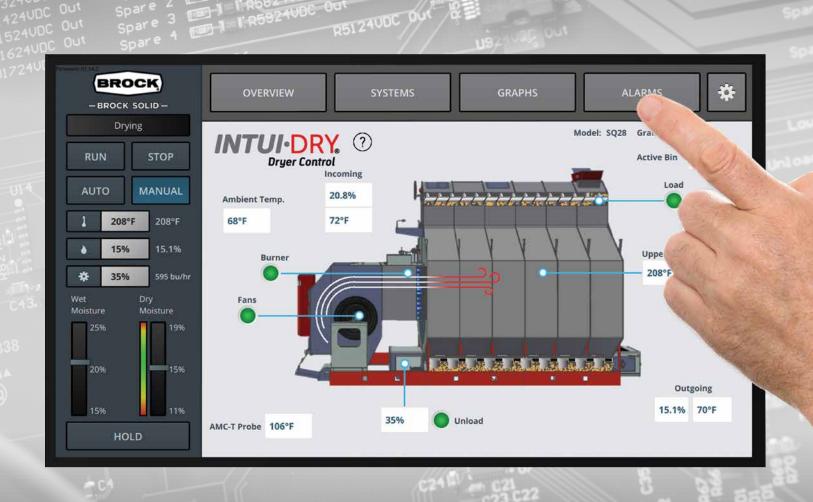

Visit **BrockINTUI-DRY.com** to see just how simple and intuitive it is to use the INTUI-DRY Dryer Control.

The **OVERVIEW** screen gives you a snapshot of dryer operation and performance. Its large, 15.6 inch touch screen provides user-friendly dryer setup and operation. Find what you are looking for quickly and easily.