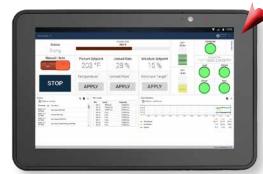

### Get 24/7 INTUI-DRY® Dryer Control Connectivity

asily connect with Brock's INTUI-DRY® Dryer Controller to remotely monitor and control your dryer. Web-based monitoring gives enhanced remote access through a personal computer, smartphone or tablet anytime, nearly anywhere.

- Check drying parameters in real time for diagnostic purposes.
- View dryer settings.
- Receive text alerts when a dryer alarm occurs.

**Tablet and Smartphone Displays** 

Web Browser Display