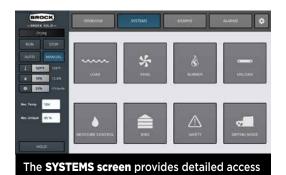

hen months of hard work go into producing a grain crop, trust it to the best in grain storage, drying and conditioning products: Brock.

Brock Solid® is our guarantee of trusted reliability you can count on day in and day out. It's unmistakable quality, built to last year after year. And it's the same guarantee we founded the company on back in 1957.

Today, our dealers continue to uphold those standards, providing the superior service and support customers expect from Brock.

Brock Solid means you can depend on them and us. Times may change, but our solid values are stronger than ever.

For drying and storing grain, Brock continues to be the first choice for safeguarding grain. Brock Solid delivers. Always has, always will.



-BROCK SOLID®-



# Wet grain goes in. Dry grain comes out.



and control of main dryer systems.





### INTUI-DRY® Dryer Control

Brock's INTUI-DRY® Dryer Control is innovative. It's intuitive. It's mission control made simple. The INTUI-DRY Controller's proven drying algorithms and straight-forward controls take grain drying to the next level.

#### **Built from the ground up**

From the solid-state components to the all-new software system, Brock took a clean-slate approach to build one of the most reliable and intuitive dryer management systems. INTUI-DRY Control also has quick connectors and fewer components for easy maintenance.

#### **Easy connections**

It connects to your dryer with standard Ethernet cable. If your grain system already has PLC controls, INTUI-DRY Control can communicate with the PLC using industry-standard protocols.

##