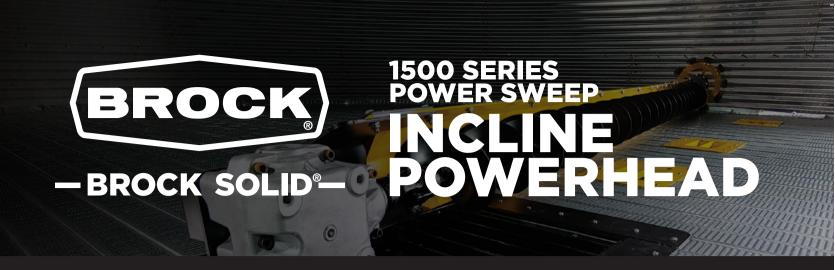

#### Improved transition box.

The transition box shape is designed for improved efficiency and features a contoured bottom to help keep grain moving to the incline auger. It also features bearing hangers suspended from the top of the trough to improve serviceability and clear the way for better grain flow.

#### **Efficient PowerFlight™ Velocity Joint.**

Twin u-joints provide smoother operation, keeping auger shafts in sync and improving reliability. Integrated flights are incorporated into the joint assembly to transfer grain more efficiently from the horizontal to the incline auger.