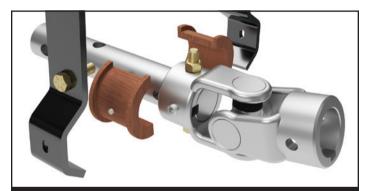

#### Improved transition box.

The transition box shape is designed for improved efficiency and features a contoured bottom to help keep grain moving to the incline auger. It also features bearing hangers suspended from the top of the trough to improve serviceability and clear the way for better grain flow.

#### **Efficient PowerFlight™ Velocity Joint.**

Twin u-joints provide smoother operation, keeping auger shafts in sync and improving reliability. Integrated flights are incorporated into the joint assembly to transfer grain more efficiently from the horizontal to the incline auger.

### Self-lubricating wood bearings.

Oil-impregnated wood bearings are self-lubricating and don't require routine maintenance or the removal of shafts for service. Brock engineers proved their durability by running more than a million bushels of grain through our incline powerhead.

#### Easily replaceable split bearings.

Brock uses split wood bearings that don't require removal of shafts for service. Split bearings are easy to replace and can save you considerable time and labor costs well down the road.