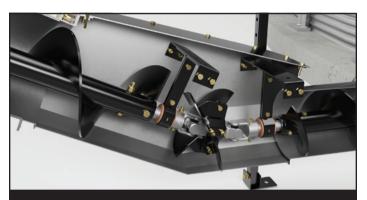

#### **Efficient PowerFlight™ Velocity Joint.**

Twin u-joints provide smoother operation, keeping auger shafts in sync and improving reliability. Integrated flights are incorporated into the joint assembly to transfer grain more efficiently from the horizontal to the incline auger.

### Self-lubricating wood bearings.

Oil-impregnated wood bearings are self-lubricating and don't require routine maintenance or the removal of shafts for service. Brock engineers proved their durability by running more than a million bushels of grain through our incline powerhead.

#### Easily replaceable split bearings.

Brock uses split wood bearings that don't require removal of shafts for service. Split bearings are easy to replace and can save you considerable time and labor costs well down the road.