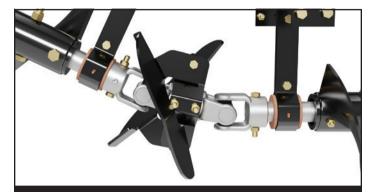

### Self-lubricating wood bearings.

Oil-impregnated wood bearings are self-lubricating and don't require routine maintenance or the removal of shafts for service. Brock engineers proved their durability by running more than a million bushels of grain through our incline powerhead.

#### Easily replaceable split bearings.

Brock uses split wood bearings that don't require removal of shafts for service. Split bearings are easy to replace and can save you considerable time and labor costs well down the road.