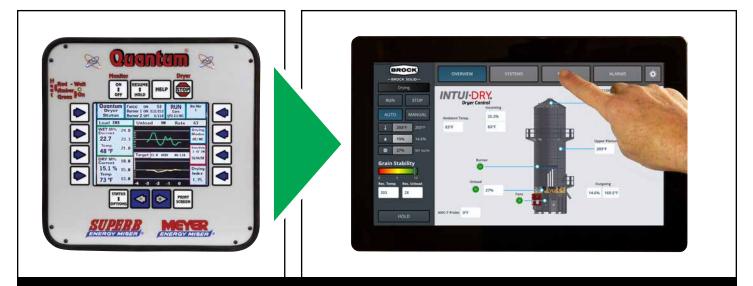

## Taking the best of Quantum<sup>®</sup> Control and making grain drying even better.

The mechanical components of grain dryers can last decades. But like any high-tech system, the software components are always changing and improving. That's why many owners of Brock grain dryers are upgrading to the INTUI-DRY® Dryer Control.

### **Easier to navigate**

An easy-to-use 15.6-inch touch-screen provides intuitive management of all aspects of dryer operation. Full color graphs outline both wet and dry moisture percentages, and track historical trends.

### Seamless upgrade process

Your Brock dealer will take care of all the details when upgrading your Quantum Dryer Control to INTUI-DRY Control. They will even transfer existing dryer settings so you can continue drying quickly, with minimal disruption to your operation.