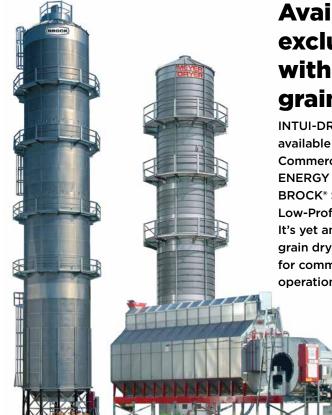

### Available exclusively with Brock grain dryers

INTUI-DRY Dryer Control is available on all BROCK<sup>®</sup> Commercial Tower Dryers, MEYER ENERGY MISER<sup>®</sup> Tower Dryers and BROCK<sup>®</sup> SUPERB ENERGY MISER<sup>®</sup> Low-Profile SQ Series Dryers. It's yet another reason that Brock grain dryers are the best choice for commercial and on-farm grain operations.