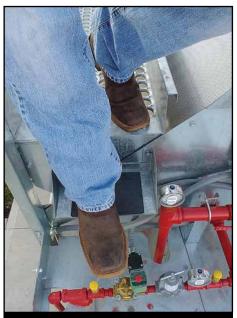

#### A secure platform for service and maintenance access.

Grain drying often takes place during inclement weather, when condensation or moisture can create hazardous conditions for operators who need to access the top of the dryer. The optional Brock catwalk package for SUPERB ENERGY MISER® SQ Series Dryers provides a secure platform to protect workers from slips and falls when they are completing dryer service inspections or other maintenance procedures.

Worker safety. Slip-resistant platforms and sturdy handrails on the Brock catwalk provide a stable and solid work environment when servicing dryer flange bearings and augers.

Regular maintenance. The Brock catwalk makes it easier to reach important dryer components like moisture sensors and gas controls. It helps workers complete maintenance procedures on a consistent schedule.