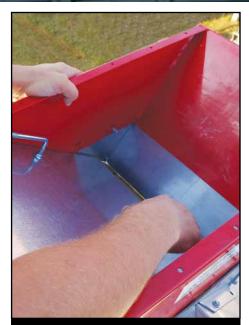

## **BROCK®** Dryer Catwalk Package

Easy access. The optional BROCK® dryer catwalk helps operators properly maintain and clean the loading hoppers and stainless steel outer skins on SUPERB ENERGY MISER® SQ Series Dryers.

Worker safety. Slip-resistant platforms and sturdy handrails on the Brock catwalk provide a stable and solid work environment when servicing dryer flange bearings and augers.

Regular maintenance. The Brock catwalk makes it easier to reach important dryer components like moisture sensors and gas controls. It helps workers complete maintenance procedures on a consistent schedule.