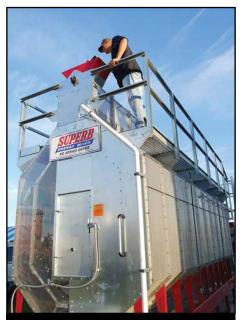

#### A secure platform for service and maintenance access.

Grain drying often takes place during inclement weather, when condensation or moisture can create hazardous conditions for operators who need to access the top of the dryer. The optional Brock catwalk package for SUPERB ENERGY MISER® SQ Series Dryers provides a secure platform to protect workers from slips and falls when they are completing dryer service inspections or other maintenance procedures.

Worker safety. Slip-resistant platforms and sturdy handrails on the Brock catwalk provide a stable and solid work environment when servicing dryer flange bearings and augers.

Regular maintenance. The Brock catwalk makes it easier to reach important dryer components like moisture sensors and gas controls. It helps workers complete maintenance procedures on a consistent schedule.