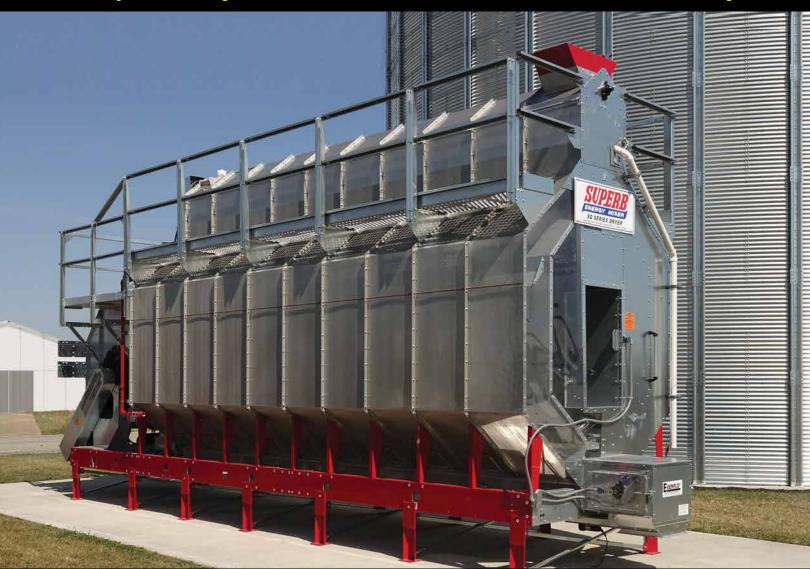

# DRYER CATWALK PACKAGE

Made Specifically for SUPERB ENERGY MISER® SQ Series Dryers

#### A secure platform for service and maintenance access.

Grain drying often takes place during inclement weather, when condensation or moisture can create hazardous conditions for operators who need to access the top of the dryer. The optional Brock catwalk package for SUPERB ENERGY MISER® SQ Series Dryers provides a secure platform to protect workers from slips and falls when they are completing dryer service inspections or other maintenance procedures.

## **BROCK®** Dryer Catwalk Package

Easy access. The optional BROCK® dryer catwalk helps operators properly maintain and clean the loading hoppers and stainless steel outer skins on SUPERB ENERGY MISER® SQ Series Dryers.

Worker safety. Slip-resistant platforms and sturdy handrails on the Brock catwalk provide a stable and solid work environment when servicing dryer flange bearings and augers.

Regular maintenance. The Brock catwalk makes it easier to reach important dryer components like moisture sensors and gas controls. It helps workers complete maintenance procedures on a consistent schedule.