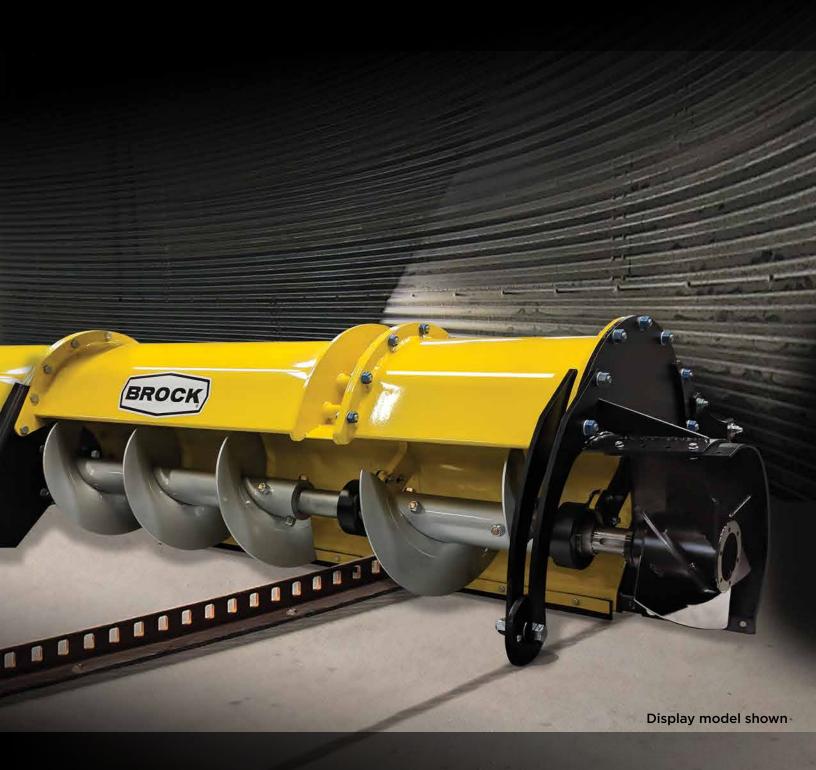

## **Sweep Performance That Keeps**

pile on nearly 2 million bushels of grain. Then subject it to thick dust and constant grain avalanches. The Brock 3500 Series Commercial Sweep is built to handle heavy loads and push into piles of grain without backing away. This all-electric sweep has

the durability and power to keep your commercial grain operation moving forward, no matter what.

here's a simple reason that customers can count on Brock equipment to last longer. We have more than 40 years of performance to prove it.

## Forward Motion Auto Drive for True Zero Entry

Brock 3500 Series commercial sweeps are strong enough that they do not have to back out of a pile of grain, even in avalanche conditions. The sweep's auto drive momentarily stops to clear large amounts of grain, then keeps moving forward without damaging the sweep or requiring bin entry.

#### **Strong Patented Sweep Arm**

- Brock's heavy-duty sweep sections are designed to eliminate the need for floor jacks — allowing for absolute zero entry during bin unloading.
- Exterior bolting flange increases strength while reducing weight.
- Fewer parts and fasteners translate to faster assembly and cost savings.