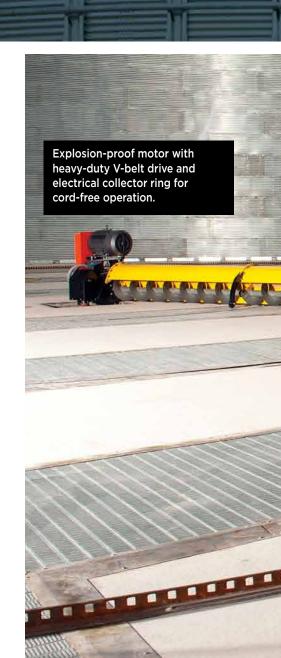

## Forward Motion Auto Drive for True Zero Entry

Brock 3500 Series commercial sweeps are strong enough that they do not have to back out of a pile of grain, even in avalanche conditions. The sweep's auto drive momentarily stops to clear large amounts of grain, then keeps moving forward without damaging the sweep or requiring bin entry.

#### **Rugged Drive System**

- Positive sprocket rail track drive for no-slip operation and more pushing torque.
- Auto drive is standard and manages grain avalanches and compacted grain without the need to reverse.
- Balanced design of sprocket drive ensures smooth operation and continuous engagement with the track.