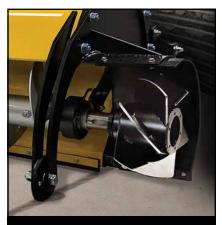

#### **Rugged Drive System**

- Positive sprocket rail track drive for no-slip operation and more pushing torque.
- Auto drive is standard and manages grain avalanches and compacted grain without the need to reverse.
- Balanced design of sprocket drive ensures smooth operation and continuous engagement with the track.