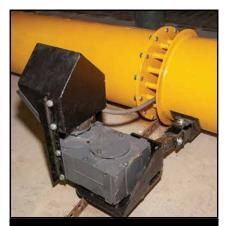

## Forward Motion Auto Drive for True Zero Entry

Brock 3500 Series commercial sweeps are strong enough that they do not have to back out of a pile of grain, even in avalanche conditions. The sweep's auto drive momentarily stops to clear large amounts of grain, then keeps moving forward without damaging the sweep or requiring bin entry.

#### **Rugged Drive System**

- Positive sprocket rail track drive for no-slip operation and more pushing torque.
- Auto drive is standard and manages grain avalanches and compacted grain without the need to reverse.
- Balanced design of sprocket drive ensures smooth operation and continuous engagement with the track.