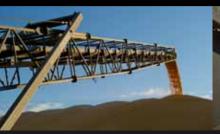

# 25K TRANSPORT CONVEYOR

## Fast unload. Faster truck lines.

LeMar's high capacity 25,000 bph transport conveyor sets new standards in efficiency.

#### Powerful.

The 25,000 bph transport conveyor features a long-lasting 120 ft. long 48 in. wide slider belt design.